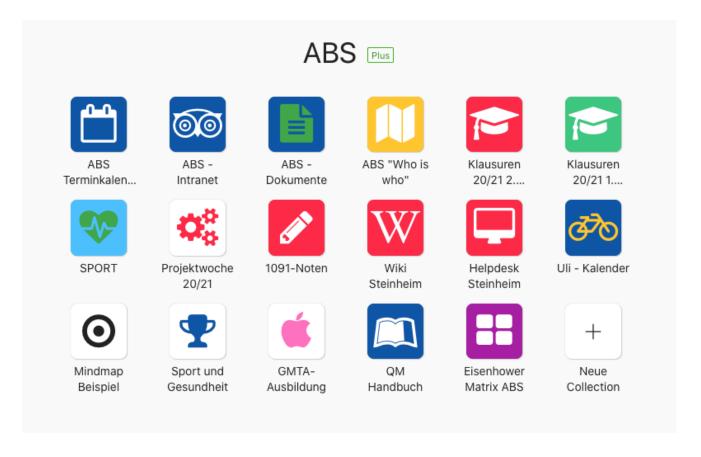

As we can see in the collection example (picture 1), staff can find important request forms to download, and other helpful documents including general instruction, Corona info, e-class materials, and certificates to use. Uli emphasized that Zenkit's flexibility and intuitive interface allows administers to easily establish, structure, and maintain its entire intranet. In this way, Zenkit Base offers a centralized space for teachers and administrators to create and find helpful information. Besides, it also equips August Bebel Schule with a channel to communicate and react quickly in terms of any new situation, such as the Covid-19 pandemic.

The wide range of views and fields allows them to customize each collection to target their actual needs. In the future, it is planned that not only the teachers and administrators, but also the students of the technical school will implement Zenkit to plan their projects. "Zenkit Base ensures our data security with its GDPR-compliant practices."